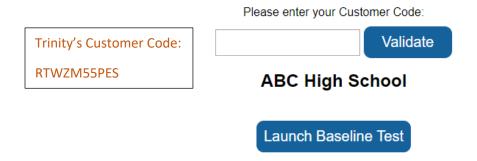

This will redirect you to the Baseline Testing link <a href="www.impacttestonline.com/htmllauncher">www.impacttestonline.com/htmllauncher</a> and the site should look like this:

You will need a "Customer Code" to be able to start a test. The organization you are testing through should provide you with a Customer Code that will identify their organization. After clicking "Validate" you will be able to select which organization specifically this should go with (in certain cases you will not have to do this) This is how the site should now look:

Click "Launch Baseline Test" to start the test.